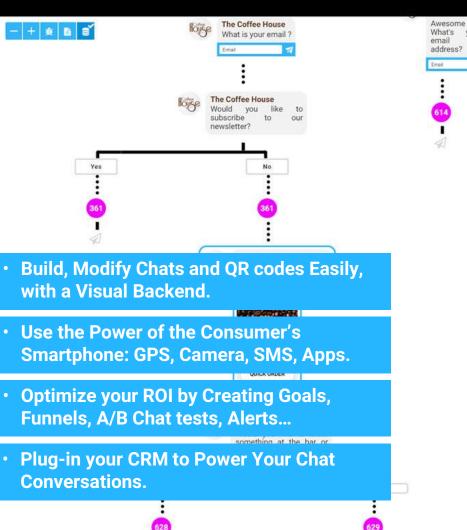

## Easy Backend.

63€

756€ /year 1 Seat

4,000 conversations\*

180€

2 160€ /year 3 Seats

**Upon Request** 

Affordable plans for small businesses!