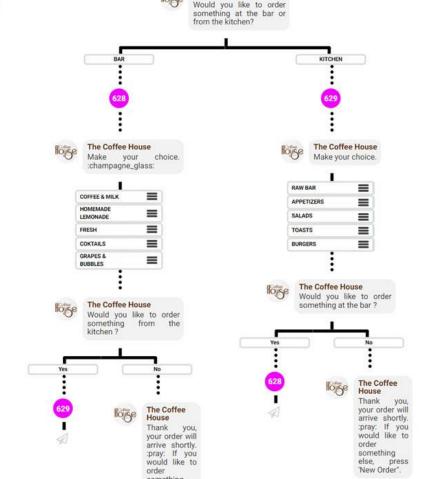

## Easy Backend.

63€

756€ /year 1 Seat

4,000 conversations\*

180€

2 160€ /year 3 Seats

**Upon Request** 

Affordable plans for small businesses!